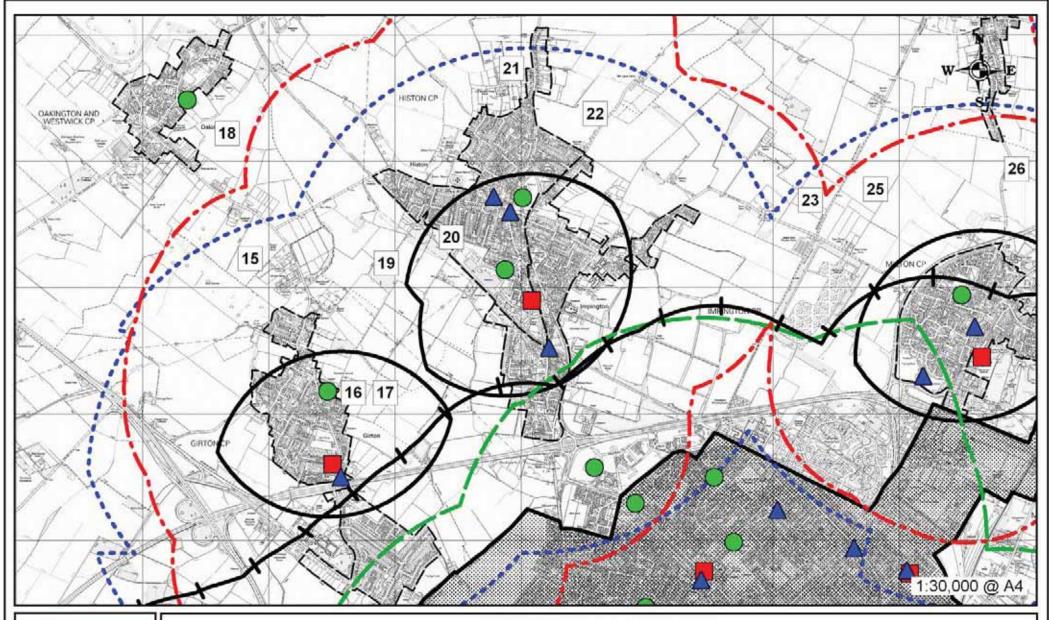

# **GIRTON**

County Council Land within 1000m of the Development Framework and 2000m within 3 services - a General Practitioner, a Primary School and a Food Shop

Secretary from the Profession Secretary Secretary with the promoters of the Controller of the Majority Statement Majority Statement (as production of the Controller and the Secretary section) and the Controller of the Majority Statement (as production of the Controller of the Majority Statement (as production of the Controller of the Controller of the Majority Statement (as production of the Controller of

## **HISTON & IMPINGTON**

County Council Land within 1000m of the Development Framework and 2000m within 3 services - a General Practitioner, a Primary School and a Food Shop

Introduced from the Politoria States Management for contrast of the Contrast o