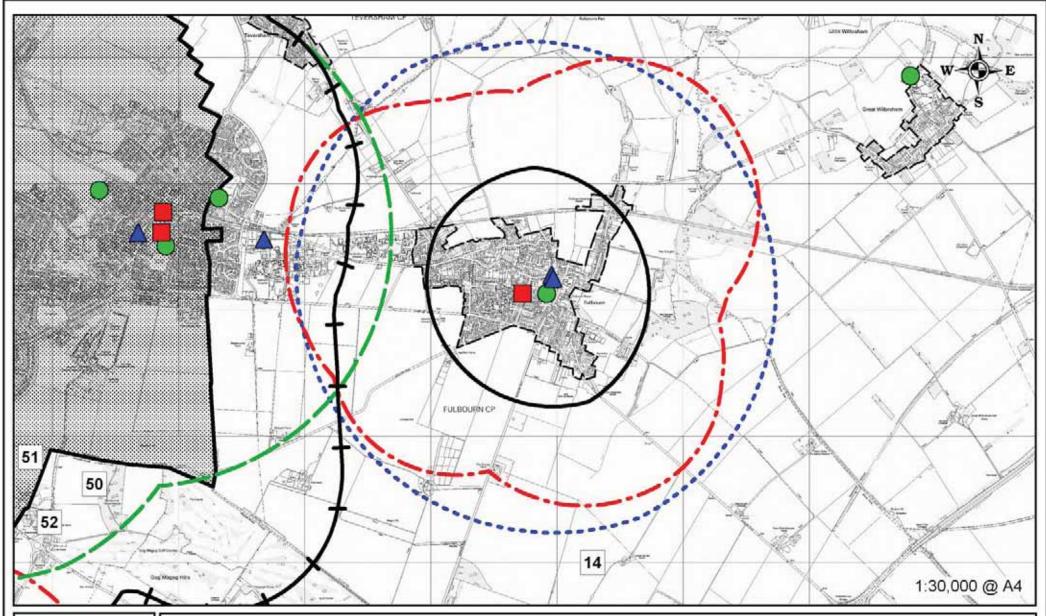

# **FULBOURN**

County Council Land within 1000m of the Development Framework and 2000m within 3 services - a General Practitioner, a Primary School and a Food Shop