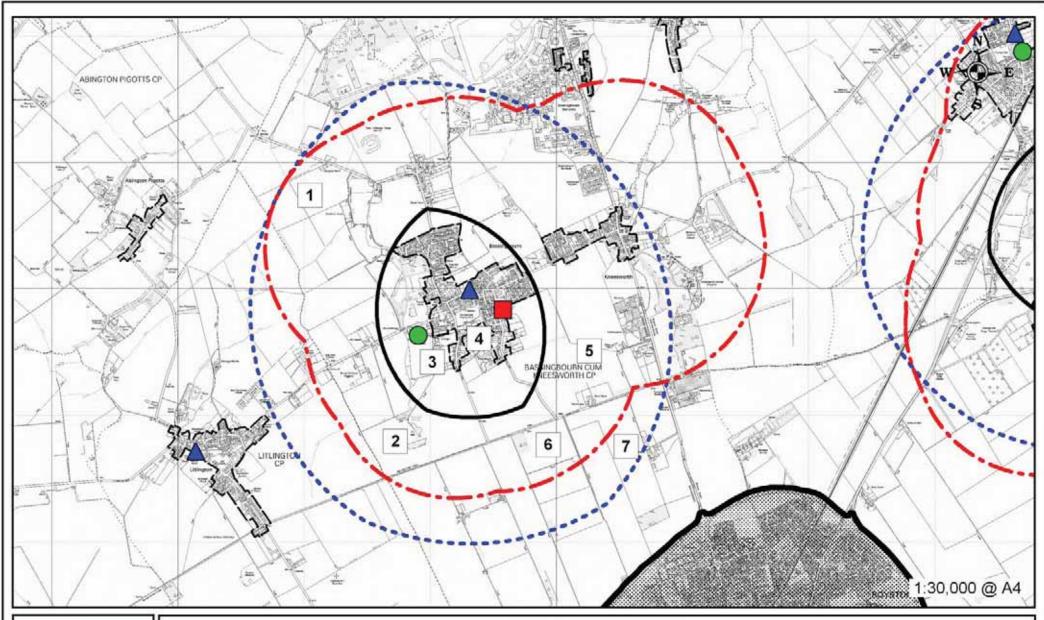

## **BASSINGBOURN**

County Council Land within 1000m of the Development Framework and 2000m within 3 services - a General Practitioner, a Primary School and a Food Shop