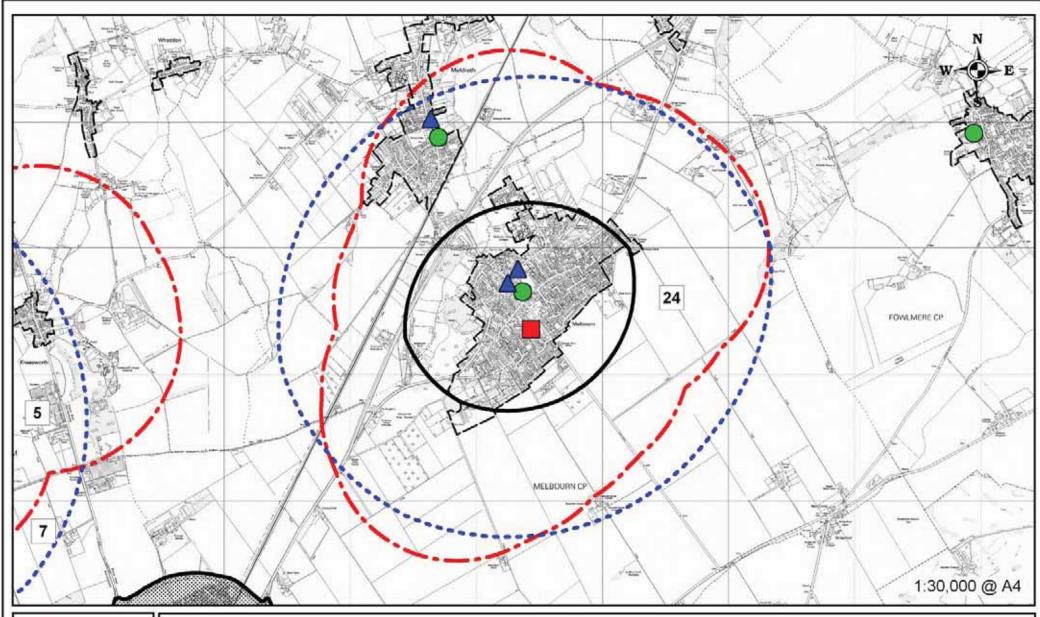

# **MELBOURN**

County Council Land within 1000m of the Development Framework and 2000m within 3 services - a General Practitioner, a Primary School and a Food Shop

Restricted from the Ordered Trans Marries with the restriction of the Contrate of the Contrate of the Marries Marries of the Annual States and Annual States (Contrate of the Contrate of the