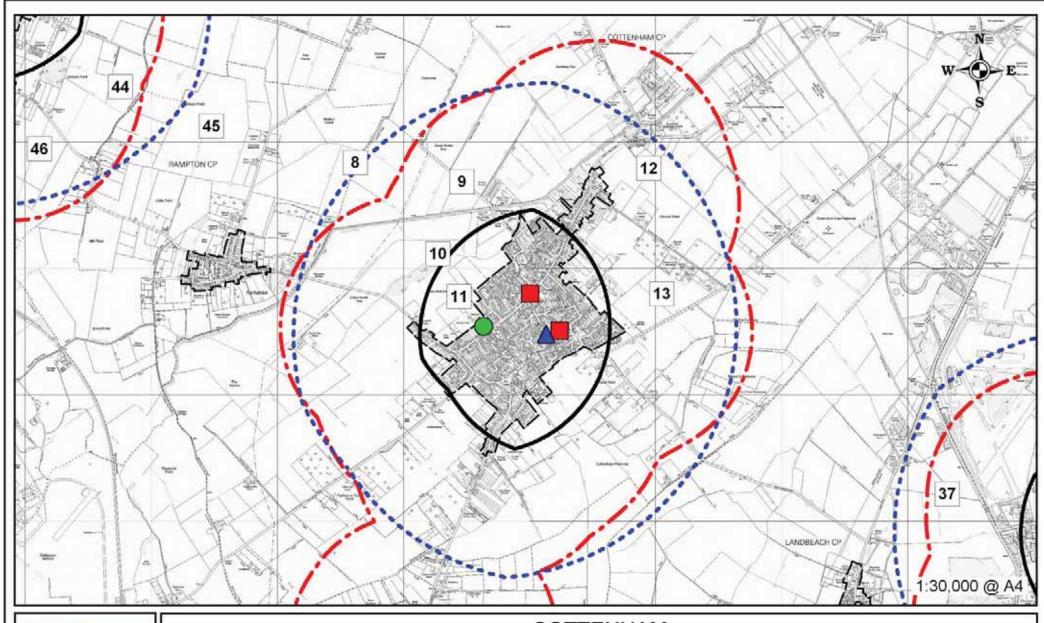

# **COTTENHAM**

County Council Land within 1000m of the Development Framework and 2000m within 3 services - a General Practitioner, a Primary School and a Food Shop