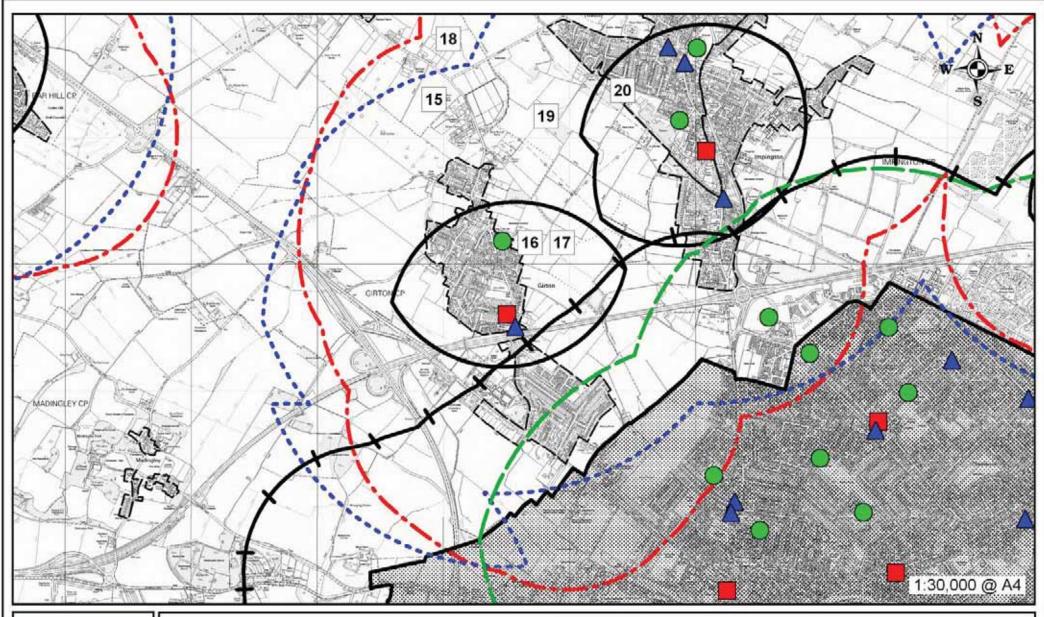

# **GIRTON**

County Council Land within 1000m of the Development Framework and 2000m within 3 services - a General Practitioner, a Primary School and a Food Shop

Secretary from the Profession Secretary Secretary with the promoters of the Controller of the Majority Statement Majority Statement (as production of the Controller and the Secretary section) and the Controller of the Majority Statement (as production of the Controller of the Majority Statement (as production of the Controller of the Controller of the Majority Statement (as production of the Controller of

## **HISTON & IMPINGTON**

County Council Land within 1000m of the Development Framework and 2000m within 3 services - a General Practitioner, a Primary School and a Food Shop

Introduced from the Politoria States Management for contrast of the Contrast o